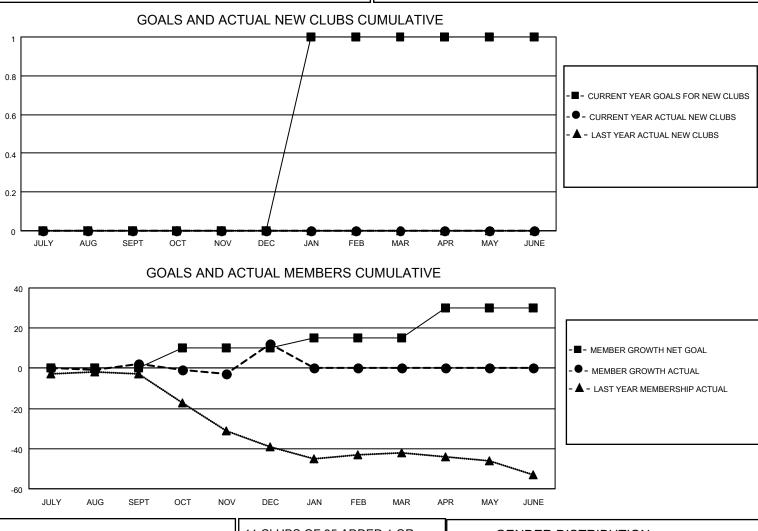

## LOCATION NEW YORK

District 20 E2

Results as of: 12/31/2022

| Clubs                 |               |           |               | Members               |                        |                         |                                                    |
|-----------------------|---------------|-----------|---------------|-----------------------|------------------------|-------------------------|----------------------------------------------------|
| RESULTS FOR 2022-2023 |               |           |               | RESULTS FOR 2022-2023 |                        |                         |                                                    |
| QUARTER               | NEW CLUB GOAL | NEW CLUBS | DROPPED CLUBS | QUARTER               | BER GROWTH NET<br>GOAL | MEMBER GROWTH<br>ACTUAL | DROPPED<br>MEMBERS ACTUAL<br>(including transfers) |
| JULY/AUG/SEPT         | 0             | 0         | 0             | JULY/AUG/SEPT         | 0                      | 9                       | 6                                                  |
| OCT/NOV/DEC           | 0             | 0         | 0             | OCT/NOV/DEC           | 10                     | 31                      | 20                                                 |
| JAN/FEB/MAR           | 1             | 0         | 0             | JAN/FEB/MAR           | 5                      | 0                       | 0                                                  |
| APR/MAY/JUNE          | 0             | 0         | 0             | APR/MAY/JUNE          | 15                     | 0                       | 0                                                  |